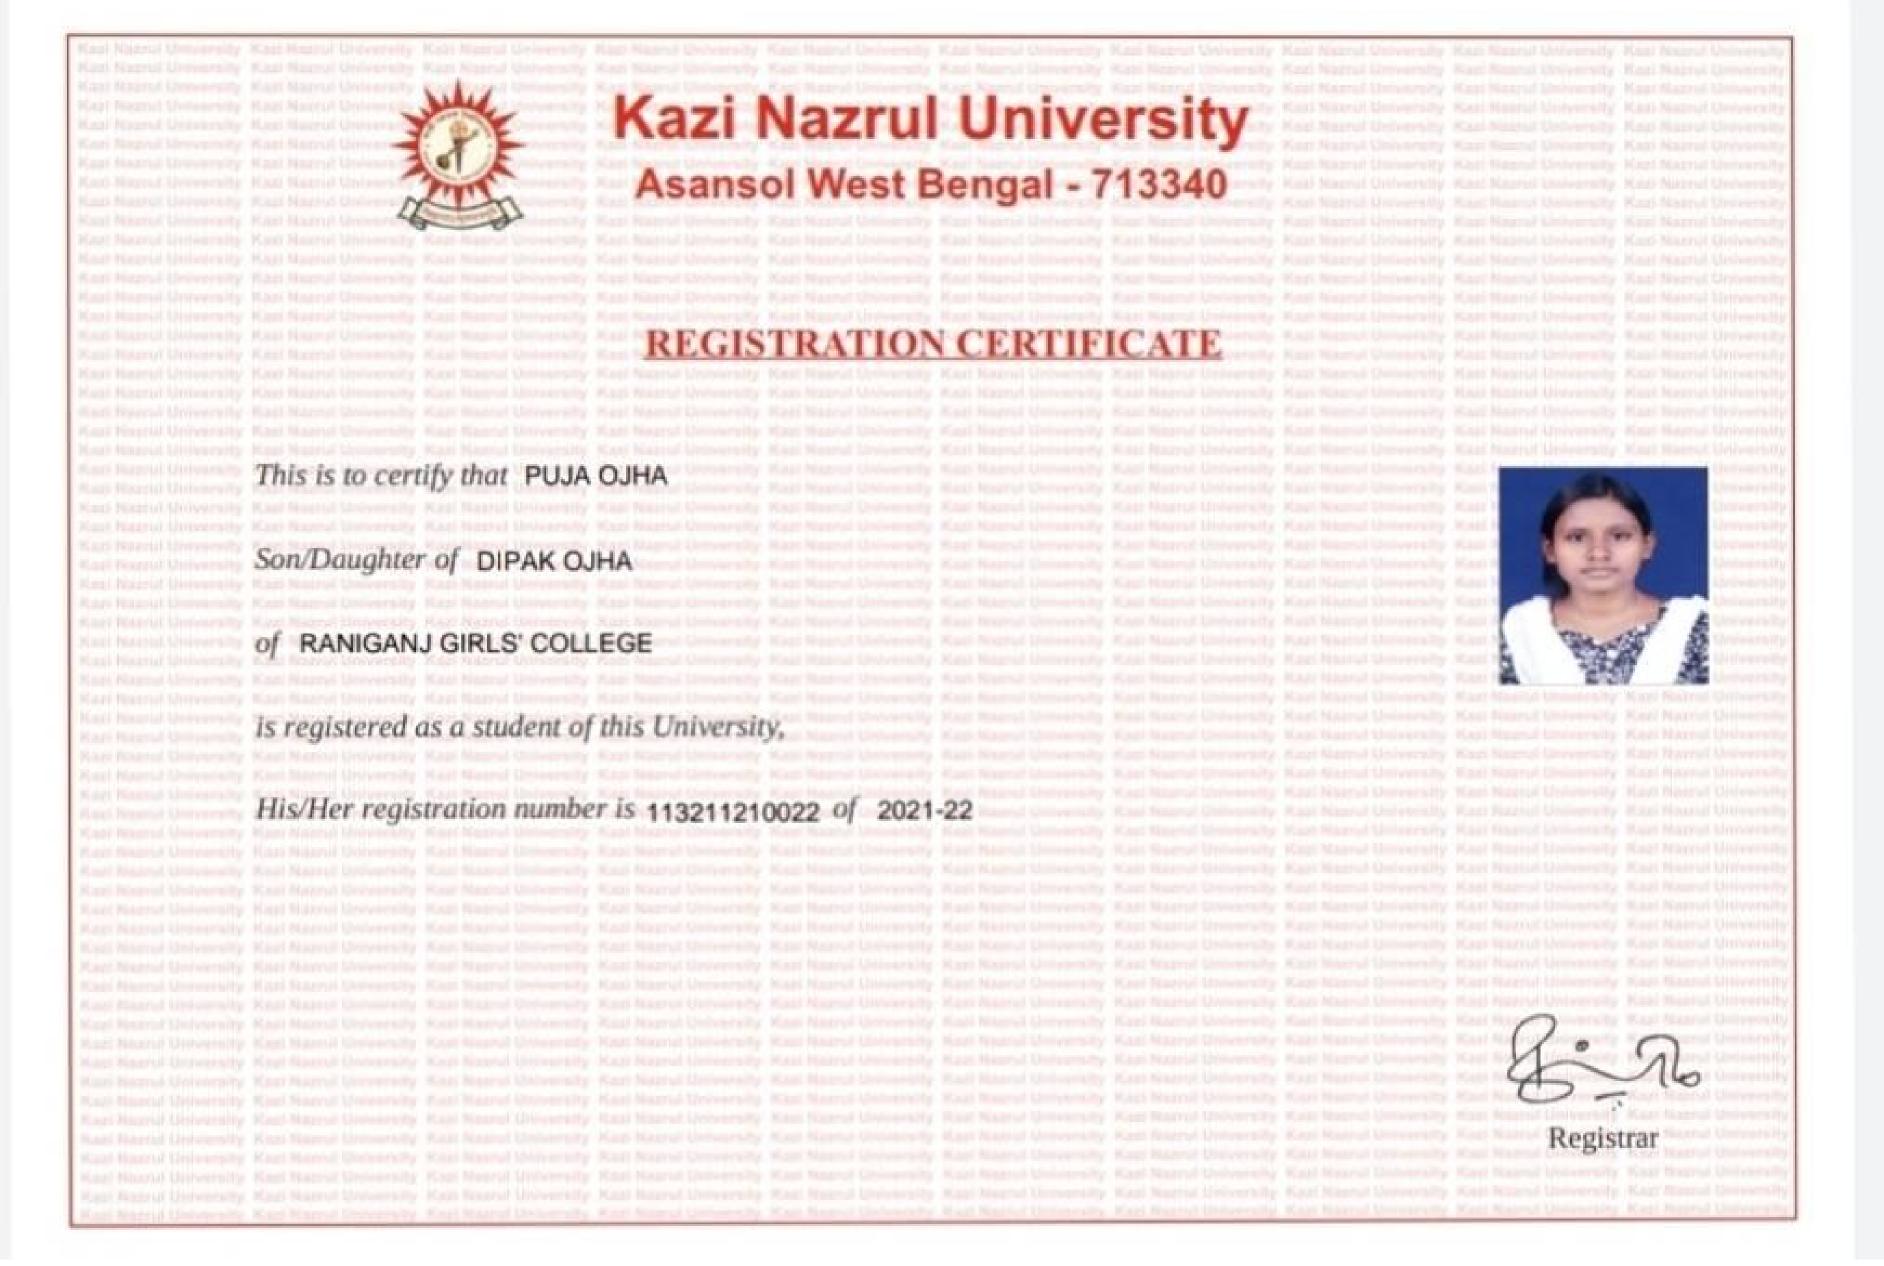

## PROJECT

ENVIRONMENTAL STUDIES 2022

NAME => PUJA OJHA

CLASS => B.A (1st Sem)

COLLEGE ROLL > 367

DEPARTMENT > BENGALI

SESSION => 2021-2022

REGN NO => 113211210022

### Raniganj Girls' College

**Course Name: Environment Studies** 

**Course Code: AEE101** 

Topic of the project: Effect of population growth in India

### **Submitted by Semester-I students (Academic Year 2021-22)**

| Name of the student | Registration Number |
|---------------------|---------------------|
| ANANYA CHATTERJEE   | 113211210037        |
| PRIYANKA ROY        | 113211210013        |
| SUKLA MAJI          | 113211210051        |
| PUNAM GHOSH         | 113211210060        |
| PUJA OJHA           | 113211210022        |
| PUJA RUIDAS         | 113211210122        |
| SNIGDHA BOURI       | 113211210074        |